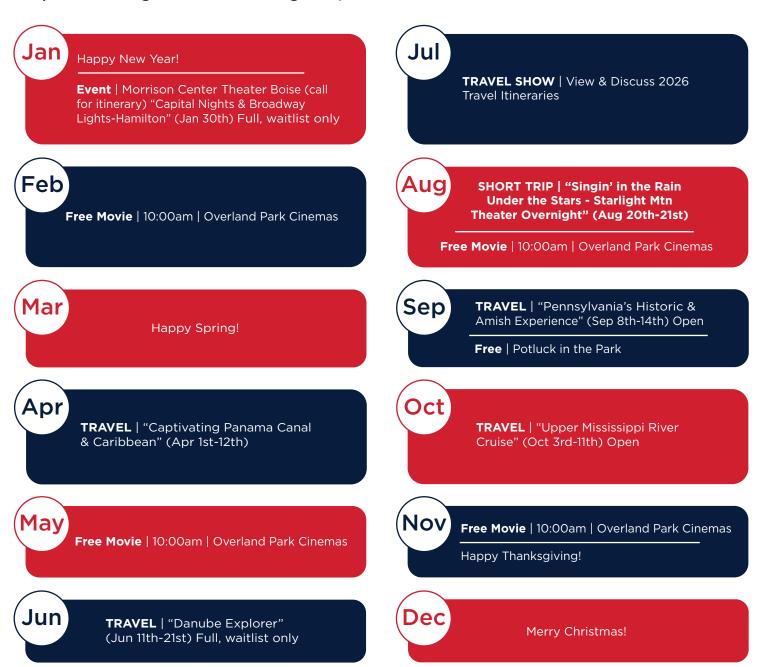

Reserve events, shows, theater, Travel & Trips early to make sure you don't miss out on the fun & opportunity. Free events are titled, otherwise there is a cost to cover the transportation, food, and/or entertainment.

<sup>\*</sup>Some events and dates are subject to change/cancel due to weather conditions and participation. All Premier Club members will receive notice prior to each event with specific dates and times. Updated 12/2024